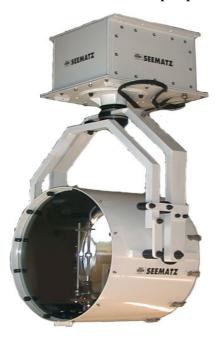

## **Products for Cruise Liners**

SEEMATZ deliver High Performance searchlights with electrical remote controls for mounting on top of the Bridge or Upside/Down under the Bridge Wings. Serchlights can be equip with Halogen or XENON lamps up to 6000W ( common are XBO 1000/2000W )