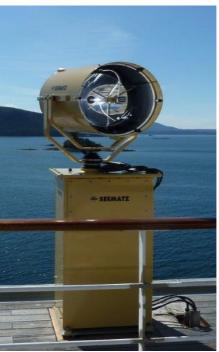

## **Products for Cruise Liners**

SEEMATZ deliver High Performance searchlights with electrical remote controls for mounting on top of the Bridge or Upside/Down under the Bridge Wings. Serchlights can be equip with Halogen or XENON lamps up to 6000W ( common are XBO 1000/2000W )