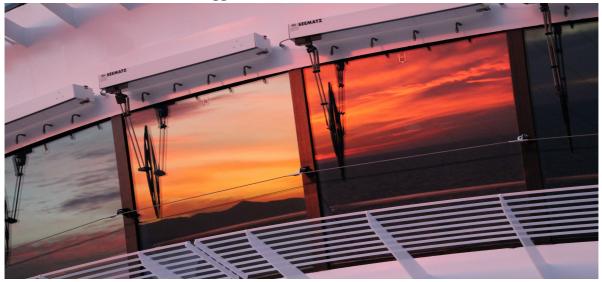

SEEMATZ deliver High Performance window wipers with outside mounted motors for easy mounting and easy maintance. The possible Stroke length from max. 3775mm in combination with extra long wiper blades from max. 1600mm grant maximum clear area even on the biggest windows on cruise liners